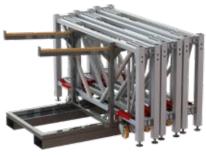

### **Foldable frame**

Easy to store, the folding frame creates a small footprint

Scan the QR-Code to watch the ARENA FRAME technical video

4 way-adapter Single and double frames (to make even and uneven sized stages)