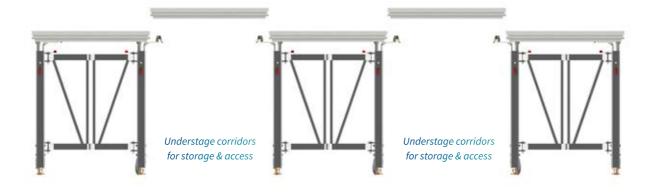

### **Foldable frame**

Easy to store, the folding frame creates a small footprint