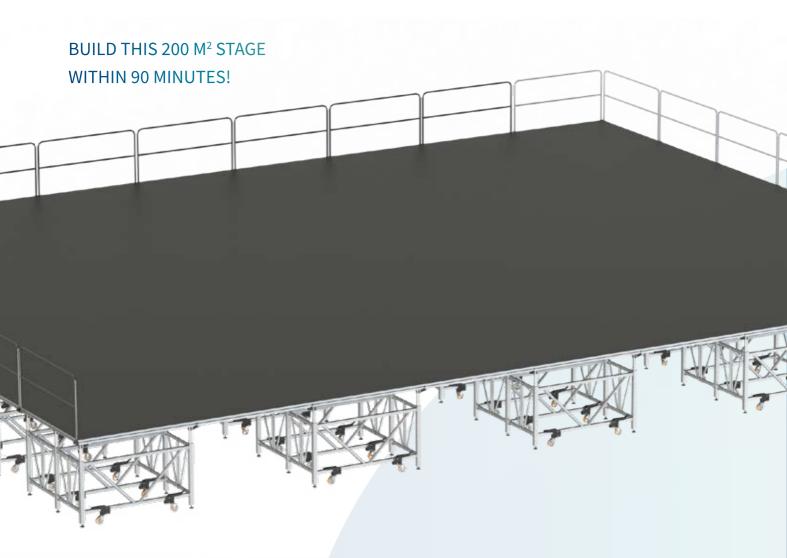

# Sixty82 launches the new ARENA FRAME

This new concept is designed for venues which value the benefits of a quick and easy to build stage system. The straightforward design allows

big stages to be built in the blink of an eye. A 200 square meter stage can be built in 90 minutes with a crew of 4 and a forklift. Because the frames are foldable, the system has a very small storage footprint. The ability to build the stage and rig at the same time greatly lowers the time needed to build any stage set.

World's fastest big stage system

Easy to use, no tools needed

Flexible in size and height

No loose parts, all configurations can be made with the same frames

Easy to store - small footprint

Entire stage is movable as one, this allows you to build the rig and stage at the same time