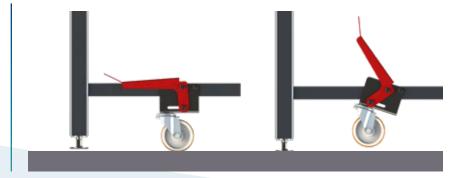

### **Rock solid structure**

The unique brake system highly increases the stability of the stage.