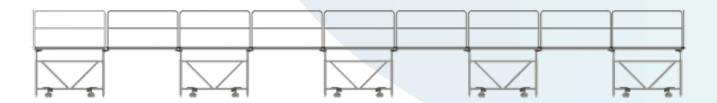

### **Only two frames needed**

Single and double frames (to make even and uneven sized stages)

Scan the QR-Code to watch the ARENA FRAME technical video

4 way-adapter Single and double frames (to make even and uneven sized stages)