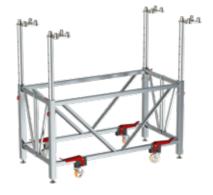

### **Only two frames needed**

Single and double frames (to make even and uneven sized stages)

### **Height** adjustable

Pre-assembled frames can be adjusted in height from 120cm - 190cm (4' - 6') in steps of 5 cm