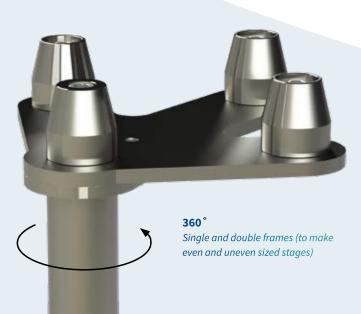

### **Rock solid structure**

The unique brake system highly increases the stability of the stage.

### **Height** adjustable

Pre-assembled frames can be adjusted in height from 120cm - 190cm (4' - 6') in steps of 5 cm

### **Foldable frame**

Easy to store, the folding frame creates a small footprint

### **Technical** information

| Product                            | Code   | Weight  |
|------------------------------------|--------|---------|
| Arena frame single 120-190         | 341014 | 84 kg   |
| Arena frame double 120-190         | 341015 | 120 kg  |
| Stage82 Arena adapter 4-way        | 341013 | 4.5 kg  |
| Dolly arena frame forklift 6SF 4DF | 215029 | 50 kg   |
| Stage82 module M 200x100cm hexa    | 310001 | 35.6 kg |
| Stage82 module M 200x100cm black   | 310001 | 35.6 kg |