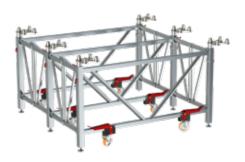

### **Only two frames needed**

Single and double frames (to make even and uneven sized stages)

Scan the QR-Code to watch the ARENA FRAME technical video

4 way-adapter Single and double frames (to make even and uneven sized stages)