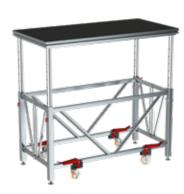

### **Height** adjustable

Pre-assembled frames can be adjusted in height from 120cm - 190cm (4' - 6') in steps of 5 cm

### **Foldable frame**

Easy to store, the folding frame creates a small footprint