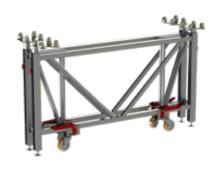

### **Rock solid structure**

The unique brake system highly increases the stability of the stage.

### **Only two frames needed**

Single and double frames (to make even and uneven sized stages)