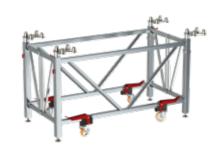

### **Only two frames needed**

Single and double frames (to make even and uneven sized stages)

Scan the QR-Code to watch the ARENA FRAME technical video

4 way-adapter Single and double frames (to make even and uneven sized stages)